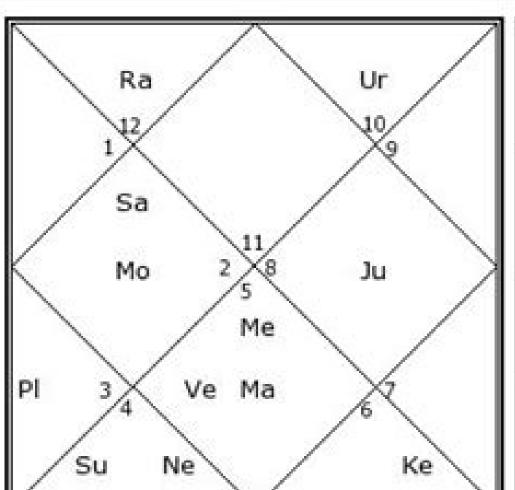

| Ra  | Sa<br>Mo                                                                    | PI          |
|-----|-----------------------------------------------------------------------------|-------------|
| ASC | Birth Details<br>B V Raman<br>Aug 8, 1912                                   | Ne<br>Su    |
| Ur  | Time 19: 40: 0<br>Time Zone 5.5<br>Latitude 13: 0: N<br>Longitude 77: 35: E | Me Ve<br>Ma |
|     | Ju                                                                          | Ke          |